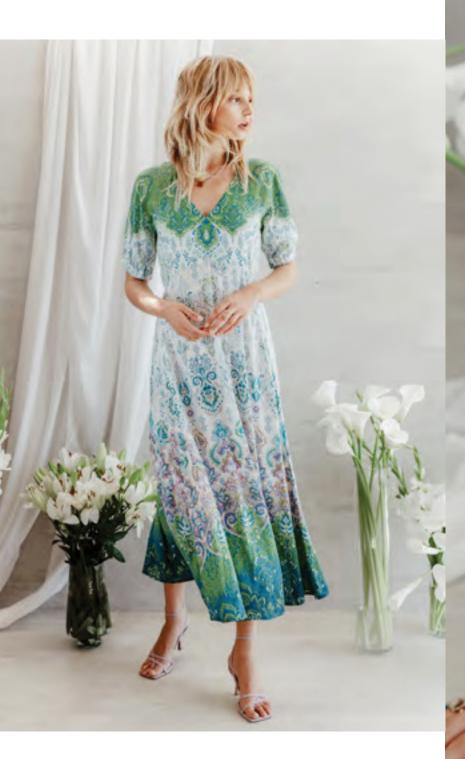

THIS SEASON,
THE COLLECTION
IS COMPRISED
OF 10 CAPSULES:

Drawing inspiration from French painter Matisse and his signature dotted brushstrokes, this capsule balances out the sense of artistic drama, achieved with such expressive spots of color, with an escape to the imaginary, tranquil refuge hidden in soothing natural pastels. Exceptional embroidery and comfortable cotton fabrics round up this fashion story, celebrating a sense of comfort like a welcome hug.

DRESS, DOTS MOTIF

221543-011

**BOMBER JACKET WITH FLORAL EMBROIDERY** 221511-073

**BERMUDA SHORTS** 221475-010

KNITTED CAMISOLE, STRUCTURE PATTERN 991302-010