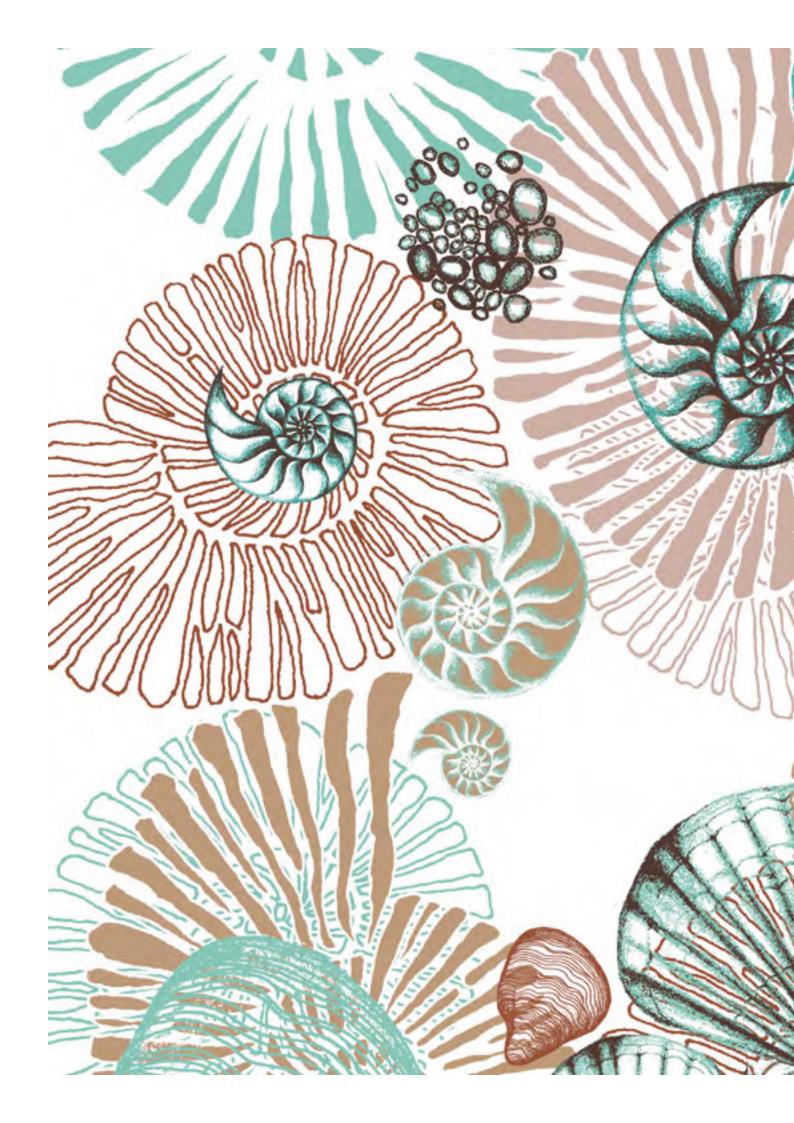

A-LINE DRESS, ORNAMENT MOTIF 221544-011

JACQUARD JACKET, ORNAMENT MOTIF 221515-011

PRINTED SHAWL, ORNAMENT MOTIF 221580-011

221607-036 **PRINTED COATIGAN, SEA SHELL MOTIF** 221607-035

PRINTED PULLOVER, SEA SHELL MOTIF 221633-011

JACQUARD CARDIGAN, SEA SHELL PATTERN

221621-011

SKIRT WITH PLEATS, SEA SHELL PATTERN

BOMBER JACKET, SEA SHELL MOTIF 221612-011

## BOMBER JACKET, SEA SHELL MOTIF