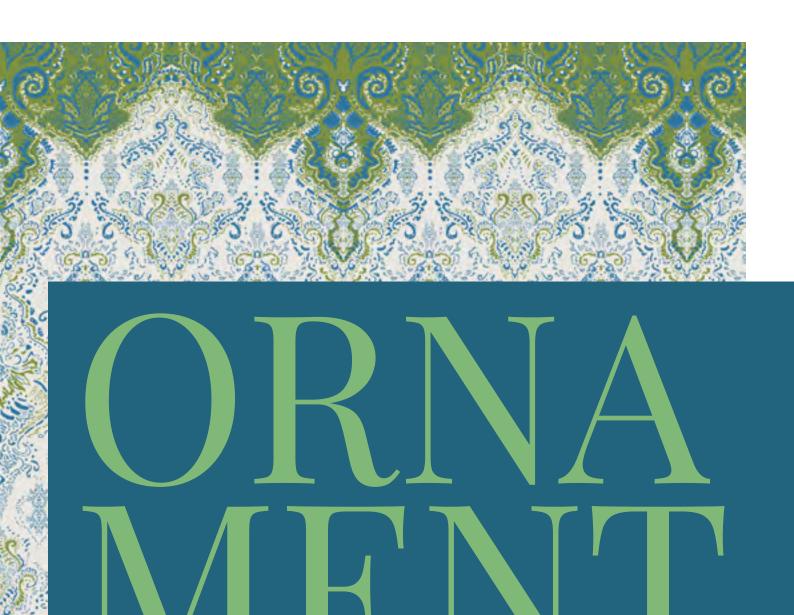

EMBROIDERED JACKET, NOMAD MOTIF

221517-011

NOS

SOLID DRESS, STRUCTURE PATTERN

EMBROIDERED DRESS, NOMAD MOTIF 221547-052

EMBROIDERED DRESS, NOMAD MOTIF 221547-023

JACQUARD CARDIGAN, NOMAD MOTIF

Cover yourself in relaxing layers of luxury with this capsule inspired by rich, opulent ornaments made in an exceptional brocade knitting technique featuring dark blues, reds, and whites. Elegant, feminine cuts in remarkable cotton fabrics that conduct a fresh breath of glamour are a perfect choice for special occasions, and in combination with solid color essential everyday pieces, you will be ready for anything that the season brings.

A-LINE DRESS, ORNAMENT MOTIF 221544-011

JACQUARD JACKET, ORNAMENT MOTIF 221515-011

PRINTED SHAWL, ORNAMENT MOTIF 221580-011

221607-036 **PRINTED COATIGAN, SEA SHELL MOTIF** 221607-035

PRINTED PULLOVER, SEA SHELL MOTIF 221633-011