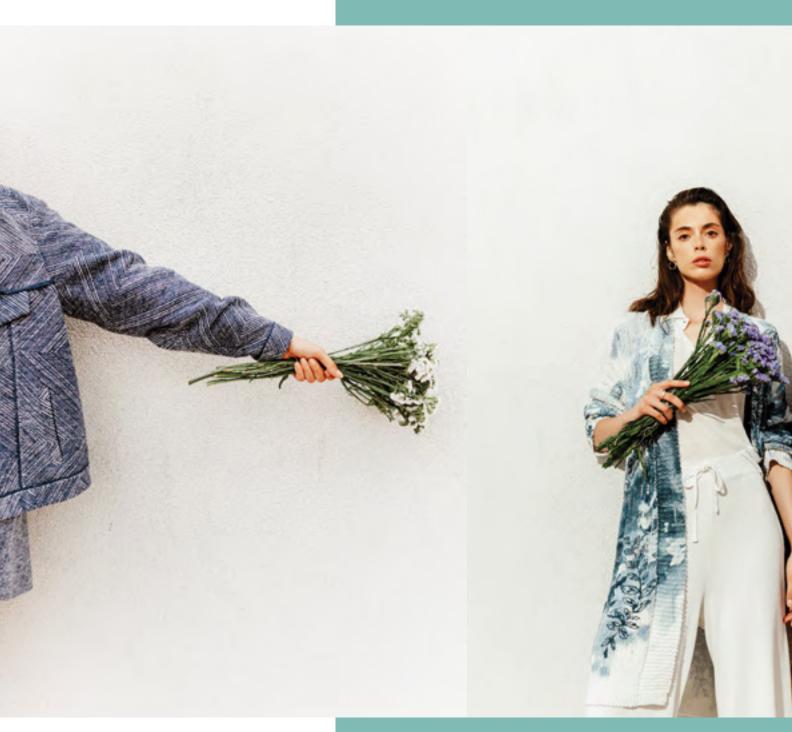

STRIPE PULLOVER NOMAD PATTERN

STRIPE DRESS, NOMAD MOTIF 221641-030

STRIPE DRESS, NOMAD MOTIF 221641-025

The finest embroidery and graphic motifs translate Matisse's outstanding creative works onto these versatile pieces that are anything but basic. The spirited vibes carry out the exceptional linen and cotton fabrics in feminine, flirty, and elegant cuts, while taking you on a trip around the endless world of possibilities.

EMBROIDERED JACKET, NOMAD MOTIF

221517-011

NOS

SOLID DRESS, STRUCTURE PATTERN

EMBROIDERED DRESS, NOMAD MOTIF 221547-052

EMBROIDERED DRESS, NOMAD MOTIF 221547-023

JACQUARD CARDIGAN, NOMAD MOTIF

Cover yourself in relaxing layers of luxury with this capsule inspired by rich, opulent ornaments made in an exceptional brocade knitting technique featuring dark blues, reds, and whites. Elegant, feminine cuts in remarkable cotton fabrics that conduct a fresh breath of glamour are a perfect choice for special occasions, and in combination with solid color essential everyday pieces, you will be ready for anything that the season brings.