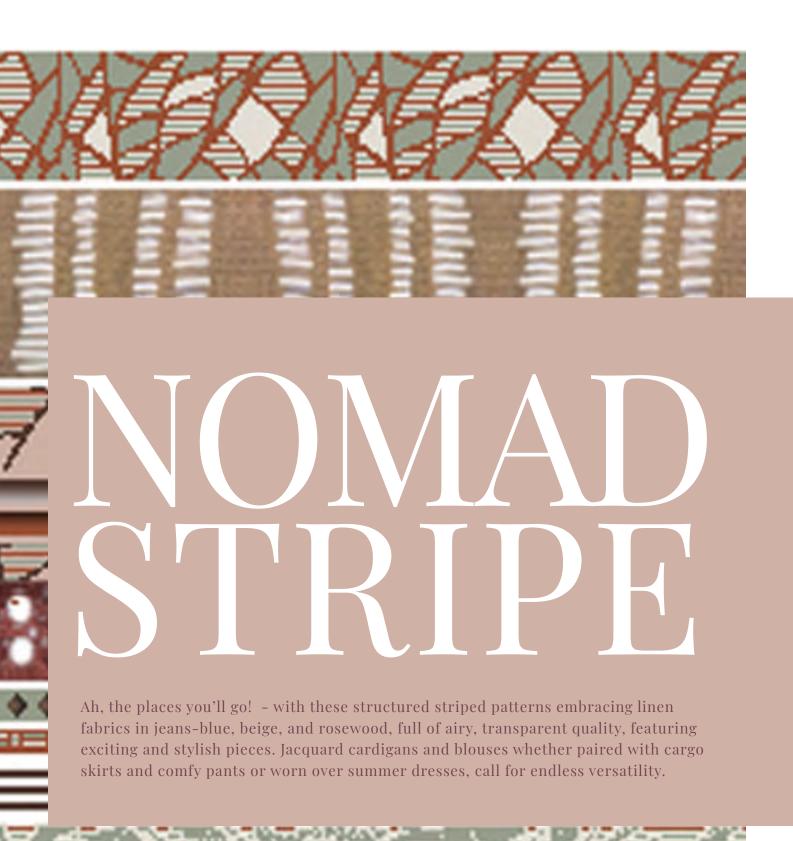

## HER BA

Step into the new season feeling cool and relaxed, and add a touch of romantic chic with a piece from a capsule inspired by the fairy-like world of calming herbal patterns topped with nuance gradations and jeans-effect knitwear. Wrapped in soft, cooling, flirty viscose fabrics, you will be left feeling like enjoying a faraway retreat in the freshness of deep forests.

STRIPE PULLOVER NOMAD PATTERN

STRIPE DRESS, NOMAD MOTIF 221641-030

STRIPE DRESS, NOMAD MOTIF 221641-025

The finest embroidery and graphic motifs translate Matisse's outstanding creative works onto these versatile pieces that are anything but basic. The spirited vibes carry out the exceptional linen and cotton fabrics in feminine, flirty, and elegant cuts, while taking you on a trip around the endless world of possibilities.